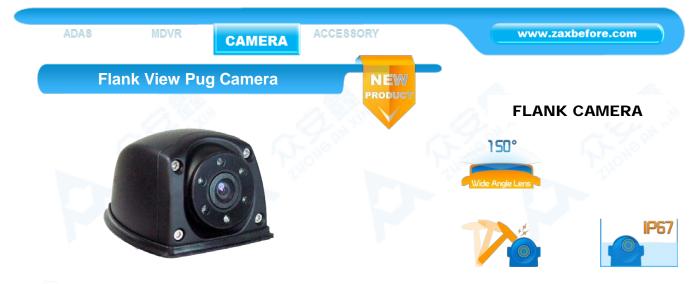

### Product:

Analog High Definition prevent violent destruction flank view pug camera

5 Pieces LED, 6 meters IR distance, DC12V input

### Features:

- Zn-Al alloy housing with better waterproof and prevent violence
- > Anti-electromagnetic interference, excellent video output
- > High quality IR LED, no infrared lead exposure facula
- Low power consumption, wide temperature working
- > Easy installation, vehicle flank surface or flush mount

### **Specifications:**

| Model                  | AC-1HP-FPHR                                                                     | AC-1HP-FPHR                       |
|------------------------|---------------------------------------------------------------------------------|-----------------------------------|
| CCD or CMOS            | 1/3"CCD                                                                         | 1/3"CMOS 720P                     |
| Resolution             | 420TVL                                                                          | 500TVL                            |
| Effective Pixels       | PAL: 582Hx512V<br>NTSC: 512H×492V                                               | PAL: 728Hx488V<br>NTSC: 562H×420V |
| TV System              | PAL / NTSC Optional Before Factory                                              |                                   |
| Auto Control           | Auto Gain Control, Back Light Compensation<br>White Balance, Electronic Shutter |                                   |
| Image Mirror           | Optional Before Factory                                                         |                                   |
| Lens                   | f=2.2mm View Angle 150degree                                                    |                                   |
| Light Sensitivity      | 0.1 Lux, 0 Lux @ F1.2 (IR ON)                                                   |                                   |
| Infrared Spectrum      | 850nm or 940 nm                                                                 |                                   |
| Infrared LED Range     | 5 LEDs Φ5 IR 6 Meters                                                           |                                   |
| Auto IR control        | 3~5 Lux Cut                                                                     |                                   |
| Signal to Noise Ratio  | SNR>48 dB, (AGC Close)                                                          |                                   |
| Video Output           | 1V p-p, 75Ω,                                                                    |                                   |
| Audio Output           | Null                                                                            |                                   |
| Power Consumption      | 12V DC $\pm$ 5%, 80mA, 135mA(IR ON) Max 1.60W                                   |                                   |
| A / V, Power Interface | Aviation, BMW ICOM Interface Optional                                           |                                   |
| Adjustment             | Horizontal 0, Vertical 0                                                        |                                   |
| Dimensions             | (L x W x H) 68 x 56 x 48 mm                                                     |                                   |
| Packing Size           | (L x W x H) 100 x 100 x 90 mm                                                   |                                   |
| Product Weight         | Net: 150 g, All: 255 g                                                          |                                   |
| Waterproof             | IP67 For Housing                                                                |                                   |
| Operating Condition    | Temp.:-25°C to +55°C, Humidity<95%                                              |                                   |
| Housing Color          | Black, Optional Color By Order Quantity                                         |                                   |
|                        |                                                                                 |                                   |