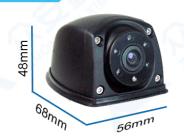

## **Product Size:**

众安霊

### **Specifications:**

| Model                  | AC-1HP-FPHR                                                                     | AC-1HP-FPHR                       |
|------------------------|---------------------------------------------------------------------------------|-----------------------------------|
| CCD or CMOS            | 1/3"CCD                                                                         | 1/3"CMOS 720P                     |
| Resolution             | 420TVL                                                                          | 500TVL                            |
| Effective Pixels       | PAL: 582Hx512V<br>NTSC: 512H×492V                                               | PAL: 728Hx488V<br>NTSC: 562H×420V |
| TV System              | PAL / NTSC Optional Before Factory                                              |                                   |
| Auto Control           | Auto Gain Control, Back Light Compensation<br>White Balance, Electronic Shutter |                                   |
| Image Mirror           | Optional Before Factory                                                         |                                   |
| Lens                   | f=2.2mm View Angle 150degree                                                    |                                   |
| Light Sensitivity      | 0.1 Lux, 0 Lux @ F1.2 (IR ON)                                                   |                                   |
| Infrared Spectrum      | 850nm or 940 nm                                                                 |                                   |
| Infrared LED Range     | 5 LEDs Φ5 IR 6 Meters                                                           |                                   |
| Auto IR control        | 3~5 Lux Cut                                                                     |                                   |
| Signal to Noise Ratio  | SNR>48 dB, (AGC Close)                                                          |                                   |
| Video Output           | 1V p-p, 75Ω,                                                                    |                                   |
| Audio Output           | Null                                                                            |                                   |
| Power Consumption      | 12V DC $\pm$ 5%, 80mA, 135mA(IR ON) Max 1.60W                                   |                                   |
| A / V, Power Interface | Aviation, BMW ICOM Interface Optional                                           |                                   |
| Adjustment             | Horizontal 0, Vertical 0                                                        |                                   |
| Dimensions             | (L x W x H) 68 x 56 x 48 mm                                                     |                                   |
| Packing Size           | (L x W x H) 100 x 100 x 90 mm                                                   |                                   |
| Product Weight         | Net: 150 g, All: 255 g                                                          |                                   |
| Waterproof             | IP67 For Housing                                                                |                                   |
| Operating Condition    | Temp.:-25°C to +55°C, Humidity<95%                                              |                                   |
| Housing Color          | Black, Optional Color By Order Quantity                                         |                                   |
|                        |                                                                                 |                                   |