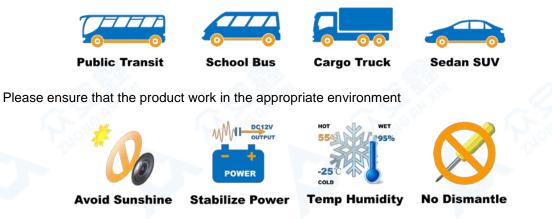

ces LED, 6 meters IR distance, DC12V input

### Features:

- Zn-Al alloy housing with better waterproof and prevent violence
- > Anti-electromagnetic interference, excellent video output
- > High quality IR LED, no infrared lead exposure facula
- Low power consumption, wide temperature working
- > Easy installation, vehicle flank surface or flush mount

### **Application:**

- > Twist off 4 screw at the front, put off the bracket, installation the it in the selected location
- > Fixation the bracket on the car body use the 3 screws, lock the screw to fix camera
- > Connect the cable and power on, adjust the camera until the output image appears appropriate scene
- > Cable hidden in the body and opening waterproofing, the camera installed

Camera video surveillance for commercial vehicle:



ACCESSORY

### **Specifications:**

| Model                  | AC-1HP-FPHR                                                                     | AC-1HP-FPHR                       |
|------------------------|---------------------------------------------------------------------------------|-----------------------------------|
| CCD or CMOS            | 1/3"CCD                                                                         | 1/3"CMOS 720P                     |
| Resolution             | 420TVL                                                                          | 500TVL                            |
| Effective Pixels       | PAL: 582Hx512V<br>NTSC: 512H×492V                                               | PAL: 728Hx488V<br>NTSC: 562H×420V |
| TV System              | PAL / NTSC