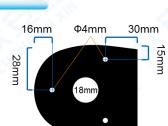

# Φ — 14mm

Installation:

#### GND-2 $\Phi$ -4.2mm GND-2 $\Phi$ -4.2mm GND-2 $\Phi$ -4.2mm

+12V — 1

4 — VIDEO